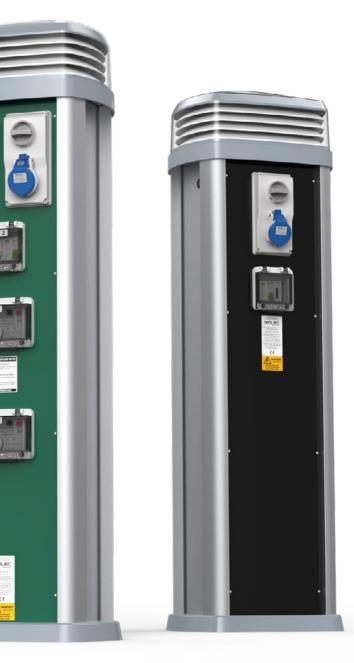

### **OPTIONAL EXTRAS:**

Galvanised mounting post Bulkhead lighting kit Photocell

The Classic Touring Hook-Up Pedestal range is acclaimed across the UK's caravan/holiday park industry for its affordability and durability. This hook-up pedestal provides the perfect solution for all park destinations. Versatile and adaptable, the Classic Touring Hook-Up Pedestal meets all budget and location requirements.

Complete with and LED amenity lighting head, the Classic Touring Hook-Up Pedestal provides your park destination with enhanced aesthetics and your visitors with greater visibility.

### A SELECTION OF CLASSIC PEDESTAL FEATURES

- Available in 1, 2, 3 and 4way versions with 16A IP44 interlock sockets
- Hot-dipped galvanised steel internal chassis
- UV stabilised aluminium composite external shell
- 360 degree low energy LED lighting
- MID approved kWh metering and pre-paid smart metering solutions

# QUANTUM TOURING PEDESTAL RANGE

The Quantum Touring Hook-Up Pedestal range offers style, sophistication and optimal durability, ensuring that your park destination is equipped with a long lasting hook-up solution for many years to come.

The Quantum range features a robust, hard wearing anodised aluminium structure and offers a range of utility combinations, branding options and eco-friendly LED louvered illumination.

### A SELECTION OF QUANTUM PEDESTAL FEATURES

- Available in 1, 2, 3 and 4way versions with 16A IP44 interlock sockets
- 25 micron marine grade 6065 anodised extruded aluminium body
- High impact resistant UV stabilised polycarbonate lighting lens assembly
- 360 degree low energy LED lighting
- MID approved kWh metering and pre-paid smart metering solutions