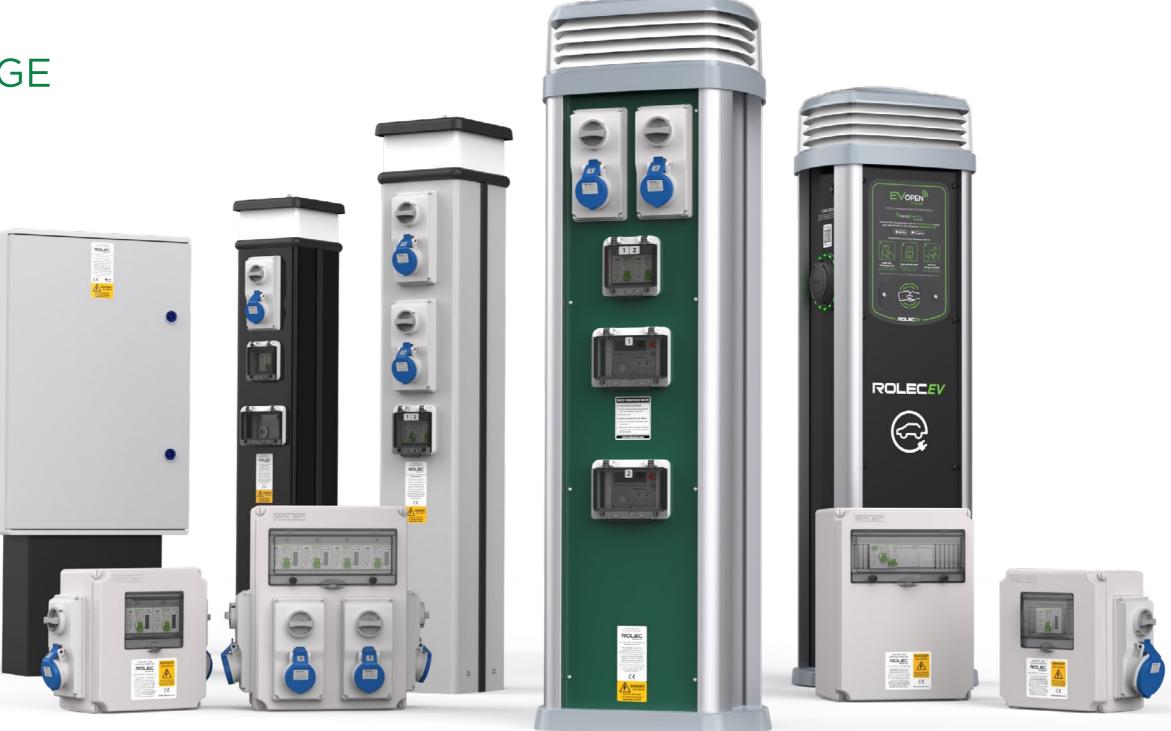

# THE ROLEC **PRODUCT RANGE**

With the most diverse range of electrical distribution, electrical metering and lighting products in the UK specially designed for use on caravan and residential parks, Rolec has a solution for every budget and location.

### **PRODUCTS INCLUDES:**

- Static caravan hook-up units
- Touring caravan hook-up units
- Touring caravan hook-up pedestals
- Residential park hook-up units
- Electric vehicle charging points
- MID certified kWh credit meters
- MID certified kWh smartcard meters
- MID certified computer managed kWh metering and auto-invoicing
- Computer managed water metering and auto-invoicing
- Computer managed gas metering and auto-invoicing
- Park lighting (high and low level)
- Electrical mains/distribution panels
- Hook-up emergency/maintenance support packs
- Park deployed emergency services