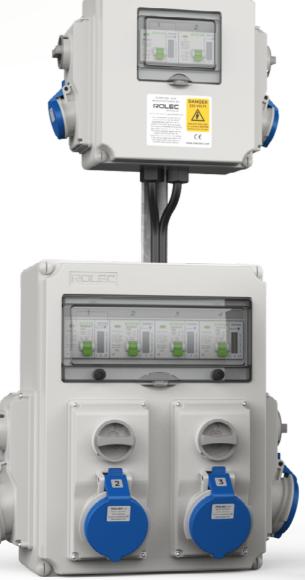

With over 30 years of experience in providing a wide range of mains and distribution units, Rolec are able to offer a solution that suits every budget and every individual requirement.

Using high quality switchgear, Rolec understands the importance of situating reliable electrical distribution systems at caravan sites, holiday resorts, campsites and residential parks. With a range of electrical distribution systems available, there is a solution for all locations.

### A SELECTION OF DISTRIBUTION UNIT FEATURES

- Localised distribution of electrical circuits, including circuit protection
- Provides isolation, current protection and optional fault current protection
- All electrical panels manufactured to suit each site's individual requirements and electrical design
- GRP, stainless steel or technopolymer enclosures
- Switchgear variants: 6A to 2000amps (1Ø or 3Ø options)

### SUITABLE FOR:

Road sides Amenity areas Caravan parks Communal areas

### **OPTIONAL EXTRAS:**

Fault current protection Form 2 panels Volt & amp meters Phase indicators

Rolec are well renowned for delivering exceptional services to locations such as caravan parks, campsites, holiday resorts, residential parks and more