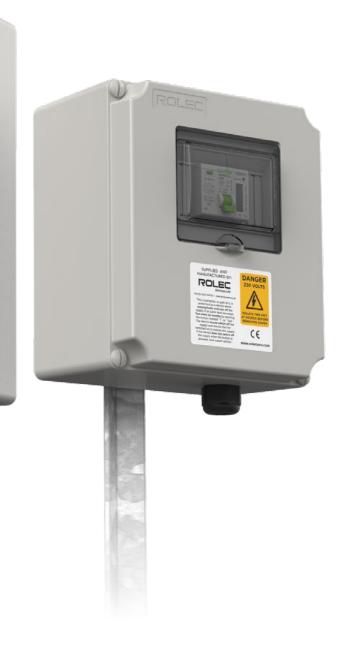

# **DIRECT CONNECTION UNITS**

The direct connection range are hardwearing, cost effective MID approved metered connection units specifically designed to provide 16A, 32A or 63A electrical supplies via a direct connection facility to the residential home.

These connection units are complete with switchgear, providing both overload and fault current protection which is accessible via the switchgear access flap.

### A SELECTION OF DIRECT CONNECTION UNIT FEATURES

- Available in 16A, 32A and 63A versions
- Built-in overload and 30mA fault current protection
- IP65 weatherproof polycarbonate enclosure
- Built-in cable terminals

STREET STREET STREET

• MID approved kWh metering

ROLEC

CE

### SUITABLE FOR:

Holiday homes Residential parks Outbuildings Static caravan sites

### **OPTIONAL EXTRAS:**

Galvanised mounting post Bulkhead lighting kit Photocell

The Classic Touring Hook-Up Pedestal range is acclaimed across the UK's caravan/holiday park industry for its affordability and durability. This hook-up pedestal provides the perfect solution for all park destinations. Versatile and adaptable, the Classic Touring Hook-Up Pedestal meets all budget and location requirements.