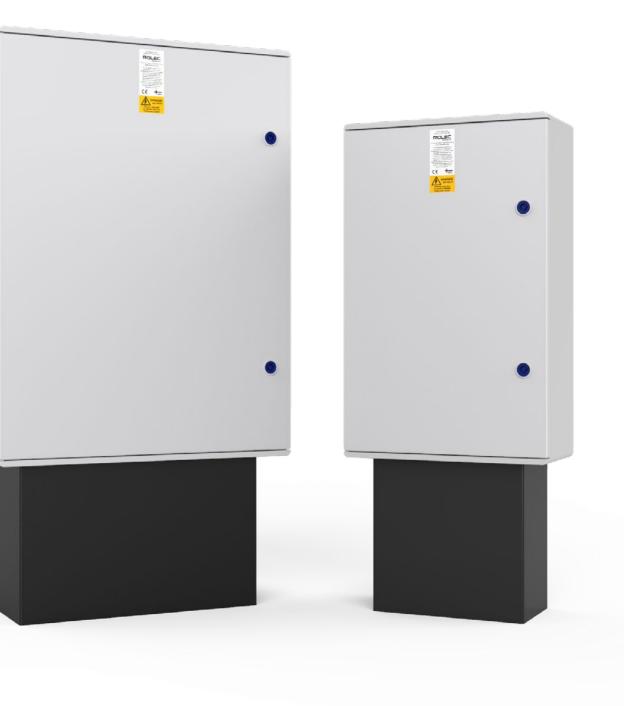

With over 30 years of experience in providing a wide range of mains and distribution units, Rolec are able to offer a solution that suits every budget and every individual requirement.

Using high quality switchgear, Rolec understands the importance of situating reliable electrical distribution systems at caravan sites, holiday resorts, campsites and residential parks. With a range of electrical distribution systems available, there is a solution for all locations.

### A SELECTION OF DISTRIBUTION UNIT FEATURES

- Localised distribution of electrical circuits, including circuit protection
- Provides isolation, current protection and optional fault current protection
- All electrical panels manufactured to suit each site's individual requirements and electrical design
- GRP, stainless steel or technopolymer enclosures
- Switchgear variants: 6A to 2000amps (1Ø or 3Ø options)