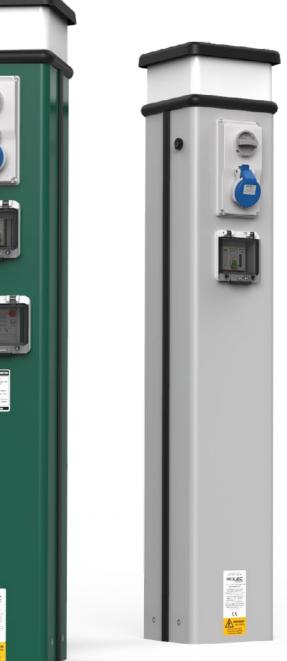

# **DIRECT CONNECTION UNITS**

The direct connection range are hardwearing, cost effective MID approved metered connection units specifically designed to provide 16A, 32A or 63A electrical supplies via a direct connection facility to the residential home.

These connection units are complete with switchgear, providing both overload and fault current protection which is accessible via the switchgear access flap.

### A SELECTION OF DIRECT CONNECTION UNIT FEATURES

- Available in 16A, 32A and 63A versions
- Built-in overload and 30mA fault current protection
- IP65 weatherproof polycarbonate enclosure
- Built-in cable terminals