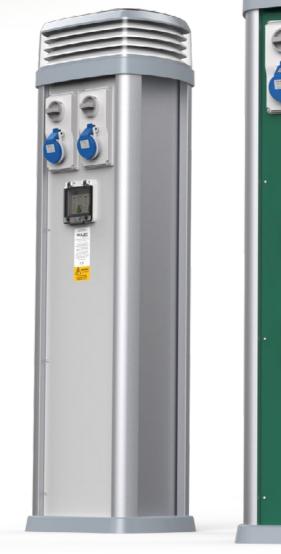

# **DIRECT CONNECTION UNITS**

The direct connection range are hardwearing, cost effective MID approved metered connection units specifically designed to provide 16A, 32A or 63A electrical supplies via a direct connection facility to the residential home.

These connection units are complete with switchgear, providing both overload and fault current protection which is accessible via the switchgear access flap.

### A SELECTION OF DIRECT CONNECTION UNIT FEATURES

- Available in 16A, 32A and 63A versions
- Built-in overload and 30mA fault current protection
- IP65 weatherproof polycarbonate enclosure
- Built-in cable terminals

STREET STREET STREET

• MID approved kWh metering

ROLEC

CE