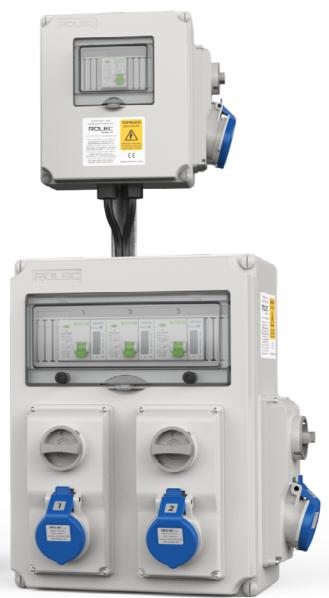

With over 30 years of experience in providing a wide range of mains and distribution units, Rolec are able to offer a solution that suits every budget and every individual requirement.

Using high quality switchgear, Rolec understands the importance of situating reliable electrical distribution systems at caravan sites, holiday resorts, campsites and residential parks. With a range of electrical distribution systems available, there is a solution for all locations.

### A SELECTION OF DISTRIBUTION UNIT FEATURES

- Localised distribution of electrical circuits, including circuit protection
- Provides isolation, current protection and optional fault current protection
- All electrical panels manufactured to suit each site's individual requirements and electrical design
- GRP, stainless steel or technopolymer enclosures
- Switchgear variants: 6A to 2000amps (1Ø or 3Ø options)

### SUITABLE FOR:

Road sides Amenity areas Caravan parks Communal areas

### **OPTIONAL EXTRAS:**

Fault current protection Form 2 panels Volt & amp meters Phase indicators

Rolec are well renowned for delivering exceptional services to locations such as caravan parks, campsites, holiday resorts, residential parks and more