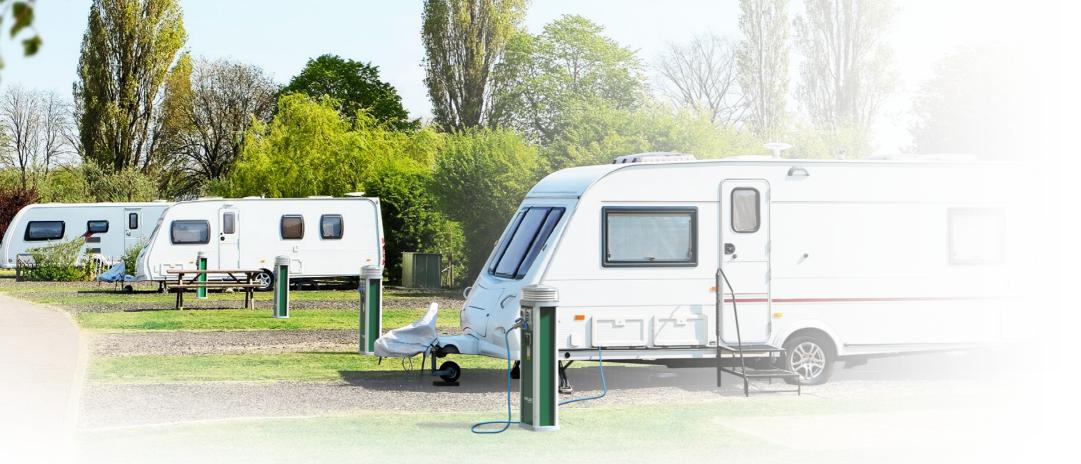

Offering a wide range of static electric hook-up units, our cost effective products for your destination are designed, manufactured and supplied to provide long-lasting and durable solutions.

Rolec's static electric hook-up units range includes direct connection units and hook-up connection units, making the ideal choice for all campsites, caravan parks, holiday homes and residential parks.

## **TOURING HOOK-UP CONNECTION UNITS**

A (E

From hook-up connection units, Classic touring hook-up bollards and Quantum touring hook-up bollards, Rolec design, supply and install a solution for all campsite electric hook up unit requirements.

All options are popular across the UK and can be seen amongst some of the most picturesque caravan and holiday parks.