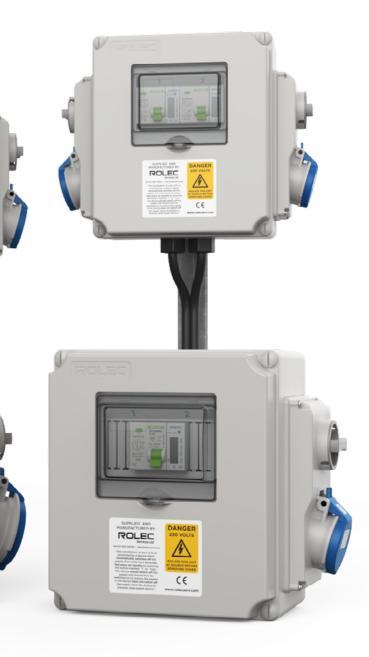

They are extremely reliable and their DIN rail mounting facility allows them to be easily retrofitted to existing hook-up units or pedestals.

With over 30 years of experience in providing a wide range of mains and distribution units, Rolec are able to offer a solution that suits every budget and every individual requirement.

Using high quality switchgear, Rolec understands the importance of situating reliable electrical distribution systems at caravan sites, holiday resorts, campsites and residential parks. With a range of electrical distribution systems available, there is a solution for all locations.

### A SELECTION OF DISTRIBUTION UNIT FEATURES

- Localised distribution of electrical circuits, including circuit protection
- Provides isolation, current protection and optional fault current protection
- All electrical panels manufactured to suit each site's individual requirements and electrical design
- GRP, stainless steel or technopolymer enclosures
- Switchgear variants: 6A to 2000amps (1Ø or 3Ø options)