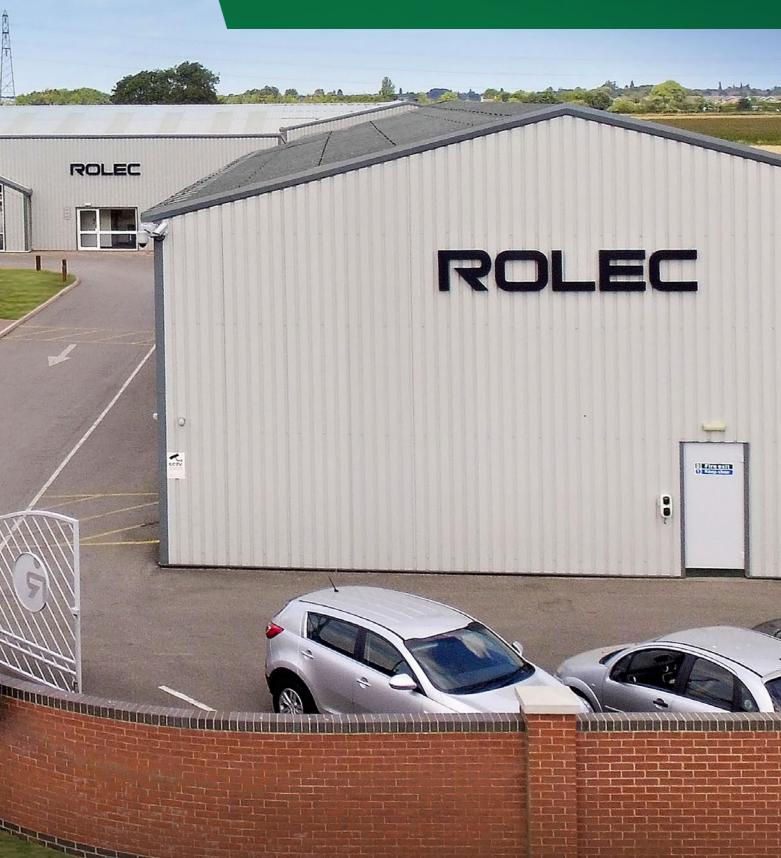

Offering a wide range of static electric hook-up units, our cost effective products for your destination are designed, manufactured and supplied to provide long-lasting and durable solutions.

Rolec's static electric hook-up units range includes direct connection units and hook-up connection units, making the ideal choice for all campsites, caravan parks, holiday homes and residential parks.

### A SELECTION OF STATIC HOOK-UP FEATURES

- Available in 1 and 2way versions with 6A, 16A, 10A and 32A IP44 sockets
- Built-in overload and 30mA fault current protection
- IP44/55 weatherproof thermoplastic enclosure
- Built-in cable terminals
- MID approved kWh metering and pre-paid smart metering solutions