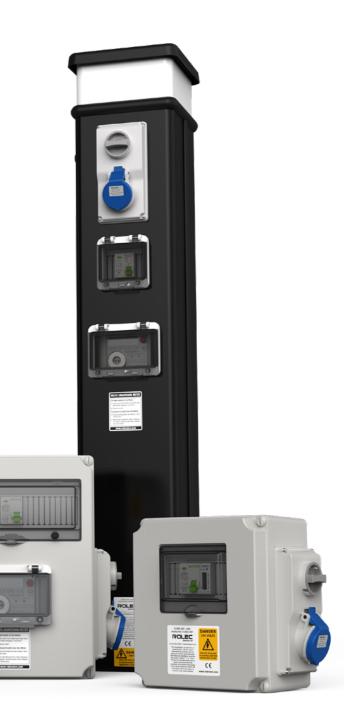

## **TOURING HOOK-UP CONNECTION UNITS**

A (E

From hook-up connection units, Classic touring hook-up bollards and Quantum touring hook-up bollards, Rolec design, supply and install a solution for all campsite electric hook up unit requirements.

### A SELECTION OF TOURING HOOK-UP FEATURES

- Available in 1, 2, 3 and 4way versions with 6A, 16A, 10A and 32A IP44 sockets
- Built-in overload and 30mA fault current protection
- IP44/55 weatherproof thermoplastic enclosure
- Built-in cable terminals
- MID approved kWh metering and pre-paid smart metering solutions

### A SELECTION OF CLASSIC PEDESTAL FEATURES

- Available in 1, 2, 3 and 4way versions with 16A IP44 interlock sockets
- Hot-dipped galvanised steel internal chassis
- UV stabilised aluminium composite external shell
- 360 degree low energy LED lighting
- MID approved kWh metering and pre-paid smart metering solutions

### A SELECTION OF QUANTUM PEDESTAL FEATURES

- Available in 1, 2, 3 and 4way versions with 16A IP44 interlock sockets
- 25 micron marine grade 6065 anodised extruded aluminium body
- High impact resistant UV stabilised polycarbonate lighting lens assembly
- 360 degree low energy LED lighting
- MID approved kWh metering and pre-paid smart metering solutions