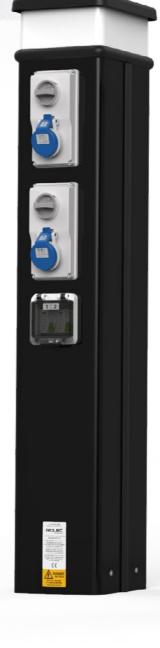

## **TOURING HOOK-UP CONNECTION UNITS**

A (E

From hook-up connection units, Classic touring hook-up bollards and Quantum touring hook-up bollards, Rolec design, supply and install a solution for all campsite electric hook up unit requirements.

### A SELECTION OF TOURING HOOK-UP FEATURES

- Available in 1, 2, 3 and 4way versions with 6A, 16A, 10A and 32A IP44 sockets
- Built-in overload and 30mA fault current protection
- IP44/55 weatherproof thermoplastic enclosure
- Built-in cable terminals
- MID approved kWh metering and pre-paid smart metering solutions

### A SELECTION OF STATIC HOOK-UP FEATURES

- Available in 1 and 2way versions with 6A, 16A, 10A and 32A IP44 sockets
- Built-in overload and 30mA fault current protection
- IP44/55 weatherproof thermoplastic enclosure
- Built-in cable terminals
- MID approved kWh metering and pre-paid smart metering solutions