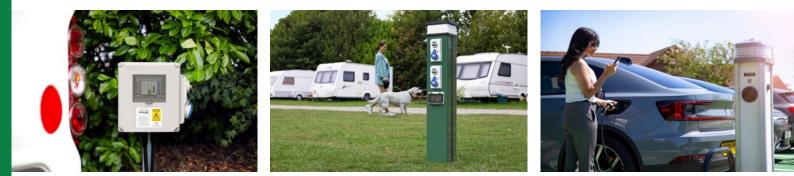

## **TOURING HOOK-UP CONNECTION UNITS**

A (E

From hook-up connection units, Classic touring hook-up bollards and Quantum touring hook-up bollards, Rolec design, supply and install a solution for all campsite electric hook up unit requirements.

All options are popular across the UK and can be seen amongst some of the most picturesque caravan and holiday parks.

# QUANTUM TOURING PEDESTAL RANGE

The Quantum Touring Hook-Up Pedestal range offers style, sophistication and optimal durability, ensuring that your park destination is equipped with a long lasting hook-up solution for many years to come.

The Quantum range features a robust, hard wearing anodised aluminium structure and offers a range of utility combinations, branding options and eco-friendly LED louvered illumination.